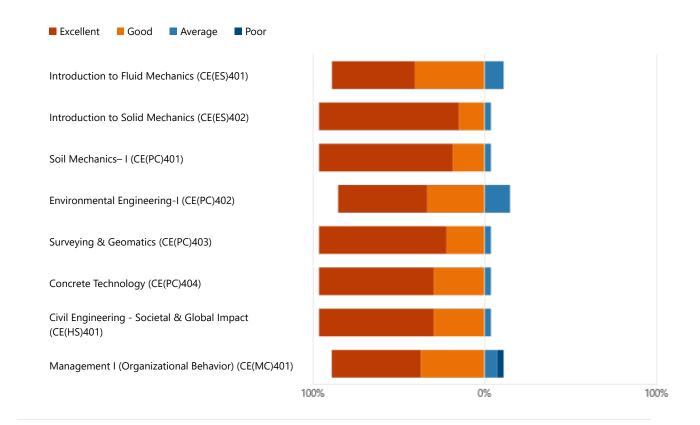

#### 10. Whether the course objective for the individual courses is discussed in the class?