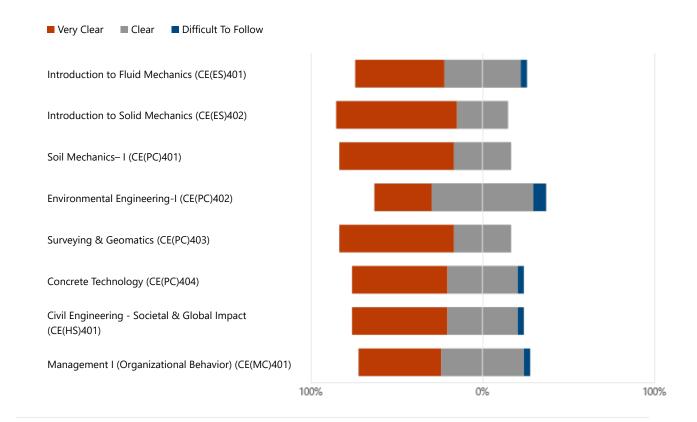

3. Academic Year

2022 - 2023 (Even Semester) 27



#### 4. College Name

SIT – College of Engineering & ... 27



#### 5. **Year**

2nd Year

27



#### 6. Semester



#### 7. **Department**



# 8. Whether the course description of the individual course / subject has provided or not?



### 9. Answer the Following Questions



#### 10. Whether the course objective for the individual courses is discussed in the class?



# 11. Whether mapping of course objectives with the program objectives and the Bloom's Taxonomy Level of the modules of the syllabus is discussed or not?



# 12. The course description shared with me in the first week of the semester was adequate for me to understand what I should expect to achieve in the course



# 13. How do you like the lecture delivery (Till Date)



# 14. Answer the Following Questions



15. **A** 

n

у

F

u

rt

h

е

C 0

m

m

e

n

ts

0

S u

g

g

e

st

io

n

S

27

Responses

Latest

Responses

"Non"

"No com...

"No "

3

respondents

(11%)

answered

#### good

for

this

question.