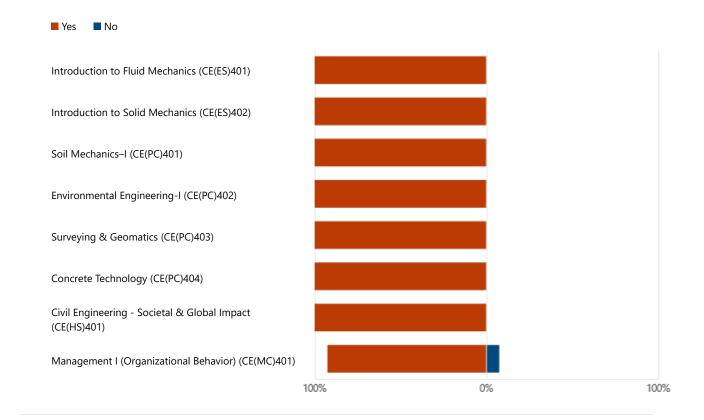

# 8. Whether the course description of the individual course / subject has provided or not?