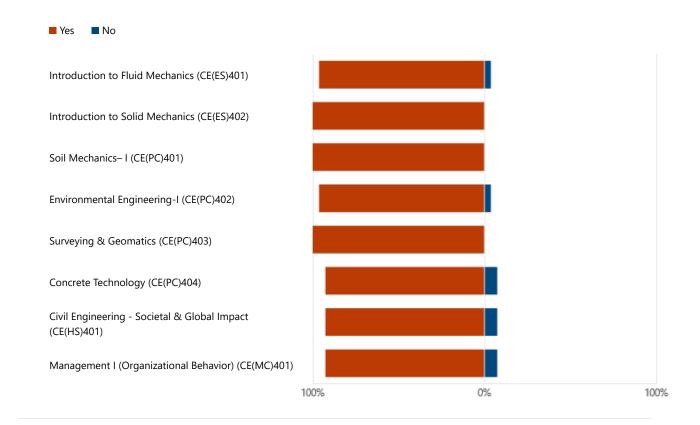

# 8. Whether the course description of the individual course / subject has provided or not?