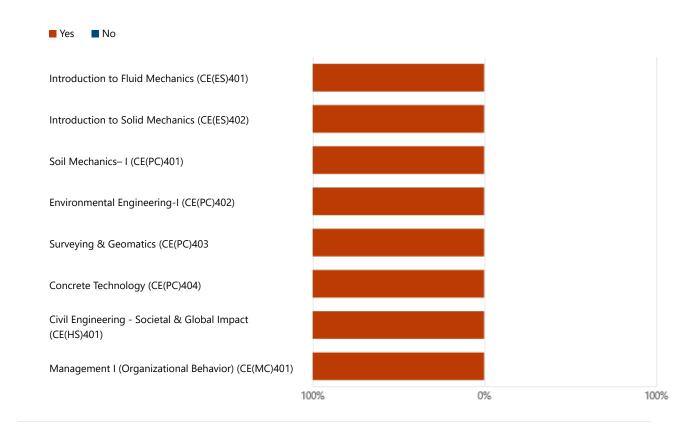

#### 10. Whether the course objective for the individual courses is discussed in the class?